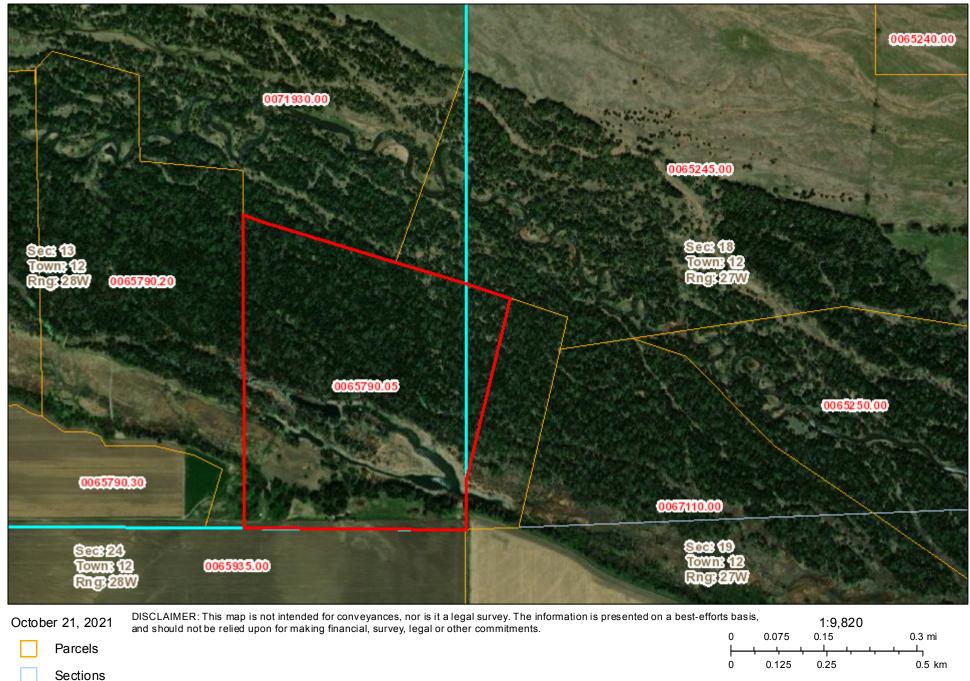

# Amy Villegas

CX 18 Page 3 of 6 Lincoln County gWorks.

| PID        | OwnerName        | OwnerAddress | PropertyAddress | LegalDesc      | LANDVALUE | <b>OUTBUILDINGVALU</b> | <b>MPROVEMENTVALU</b> | TOTALVALUE |
|------------|------------------|--------------|-----------------|----------------|-----------|------------------------|-----------------------|------------|
| 0065790.05 | VILLEGAS, AMY E. | 25599 WELDS  |                 | THAT PT. GOVT' | 164610    | 0                      | 0                     | 164610     |
|            |                  | COUNTY RD 4  |                 | LOT 6 &        |           |                        |                       |            |
|            |                  | HUDSON CO    |                 | ACCRETIONS     |           |                        |                       |            |
|            |                  | 80642-0000   |                 | THERETO 13-12- |           |                        |                       |            |
|            |                  |              |                 | 28 63.20 A.    |           |                        |                       |            |
| Sections   |                  |              |                 |                |           |                        |                       |            |

| Т  | R   | SEC | STR       |  |
|----|-----|-----|-----------|--|
| 12 | 28W | 13  | 13-12-28W |  |