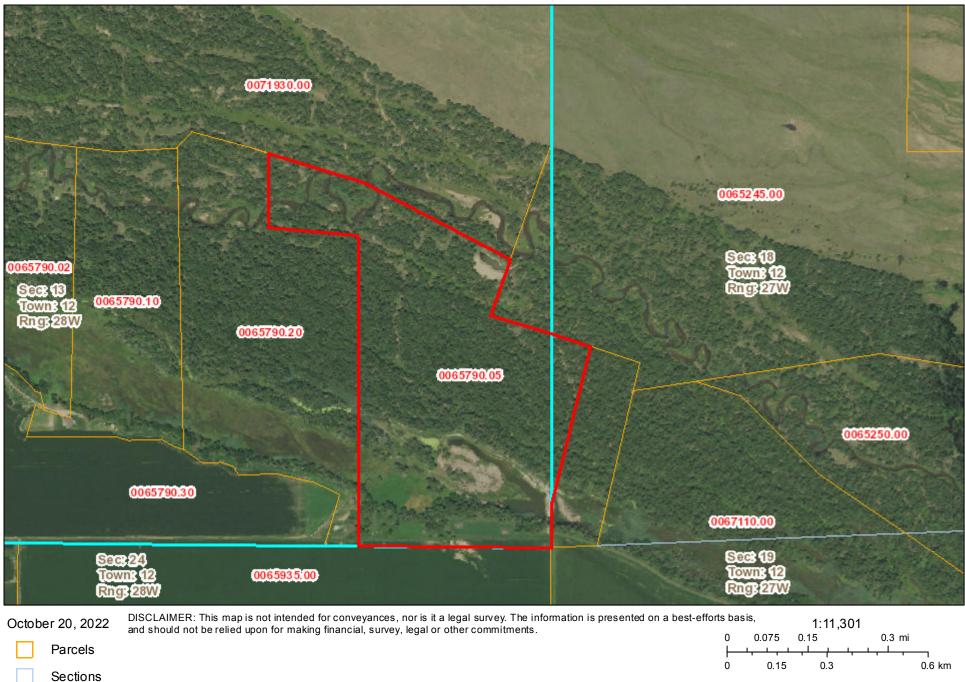

## **Villegas Parcel**

| PID        | OwnerName        | OwnerAddress | PropertyAddress | LegalDesc      | LANDVALUE | <b>OUTBUILDINGVALU</b> | <b>MPROVEMENTVALU</b> | TOTALVALUE |
|------------|------------------|--------------|-----------------|----------------|-----------|------------------------|-----------------------|------------|
| 0065790.05 | VILLEGAS, AMY E. | 25599 WELDS  |                 | THAT PT. GOVT' | 229238    | 0                      | 0                     | 229238     |
|            |                  | COUNTY RD 4  |                 | LOT 6 &        |           |                        |                       |            |
|            |                  | HUDSON CO    |                 | ACCRETIONS     |           |                        |                       |            |
|            |                  | 80642-0000   |                 | THERETO 13-12- |           |                        |                       |            |
|            |                  |              |                 | 28 84.63 A.    |           |                        |                       |            |
| Sections   |                  |              |                 |                |           |                        |                       |            |

| Т  | R   | SEC | STR       |  |
|----|-----|-----|-----------|--|
| 12 | 27W | 18  | 18-12-27W |  |