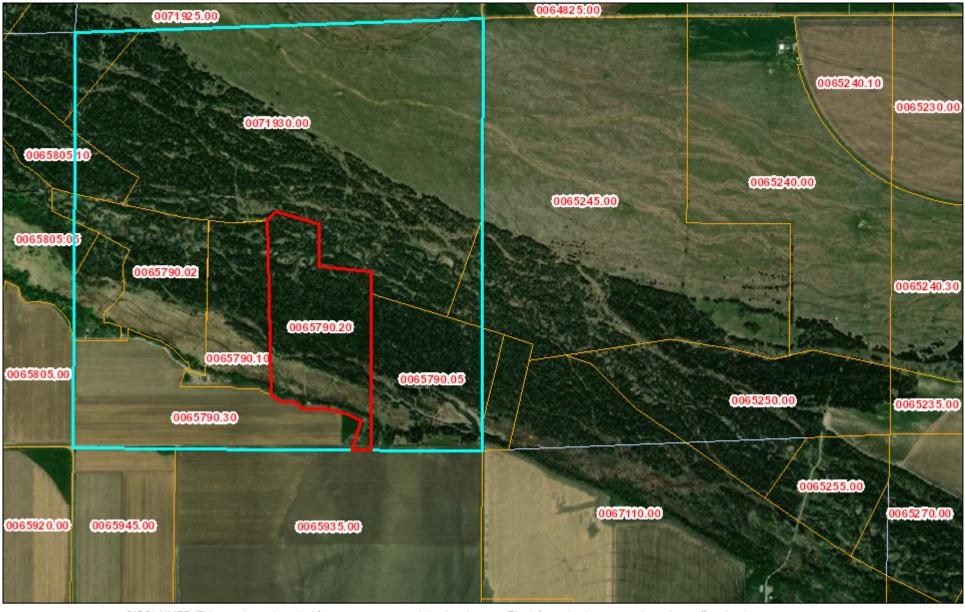

Sections

| PID        | OwnerName      | OwnerAddress | PropertyAddress | LegalDesc        | LANDVALUE | OUTBUILDINGVALUI | MPROVEMENTVALU | TOTALVALUE |
|------------|----------------|--------------|-----------------|------------------|-----------|------------------|----------------|------------|
| 0065790.20 | COLORADO       | 25599 WCR 4  |                 | PT. GOVT LOTS 5  | 164935    | 112170           | 0              | 277105     |
|            | SITEWORKS, INC | HUDSON CO    |                 | & 6 & ACCRE. 13- |           |                  |                |            |
|            |                | 80642-0000   |                 | 12-28 65.89 A.   |           |                  |                |            |
| Sections   |                |              |                 |                  |           |                  |                |            |

| Т  | R   | SEC | STR       |  |
|----|-----|-----|-----------|--|
| 12 | 28W | 13  | 13-12-28W |  |